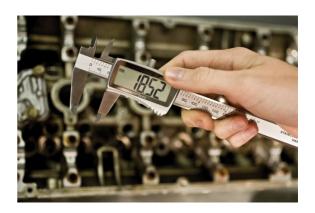

## Digital Vernier Caliper - Extra Large Display 150mm

Stainless steel digital vernier caliper benefits from the extra large LCD display screen giving better visibility in confined areas. Switches from imperial to metric measurements, internal and external measuring jaw plus depth measurement gauge.