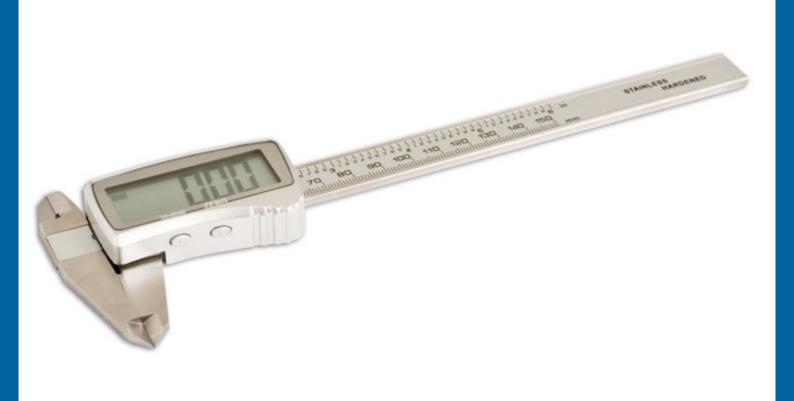

## Digital Vernier Caliper - Extra Large Display 150mm

Stainless steel digital vernier caliper benefits from the extra large LCD display screen giving better visibility in confined areas. Switches from imperial to metric measurements, internal and external measuring jaw plus depth measurement gauge.

## **Additional Information**

- Measurement range: 0 150mm / 0" 6".
- · Auto power-off & zero setting in any position.
- Resolution: 0.01mm.
- Requires CR2032 battery (included). Supplied in protective storage case.
- · CE, UKCA & RoHS compliant.